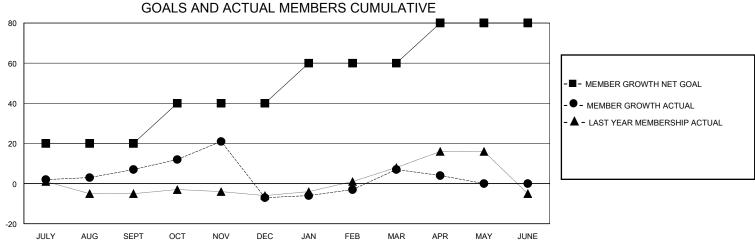

## District 42

Results as of: 5/31/2020

| GMT:          |               |             | GMT CA        |                               |                       |                         |                                                    |  |
|---------------|---------------|-------------|---------------|-------------------------------|-----------------------|-------------------------|----------------------------------------------------|--|
|               | Club          | os          |               | Members RESULTS FOR 2019-2020 |                       |                         |                                                    |  |
|               | RESULTS FOR   | R 2019-2020 |               |                               |                       |                         |                                                    |  |
| QUARTER       | NEW CLUB GOAL | NEW CLUBS   | DROPPED CLUBS | QUARTER MEMB                  | ER GROWTH NET<br>GOAL | MEMBER GROWTH<br>ACTUAL | DROPPED<br>MEMBERS ACTUAL<br>(including transfers) |  |
| JULY/AUG/SEPT | 1             | 0           | 0             | JULY/AUG/SEPT                 | 20                    | 20                      | 9                                                  |  |
| OCT/NOV/DEC   | 1             | 0           | 1             | OCT/NOV/DEC                   | 20                    | 28                      | 41                                                 |  |
| JAN/FEB/MAR   | 1             | 0           | 1             | JAN/FEB/MAR                   | 20                    | 27                      | 12                                                 |  |
| APR/MAY/JUNE  | 1             | 0           | 0             | APR/MAY/JUNE                  | 20                    | 0                       | 3                                                  |  |