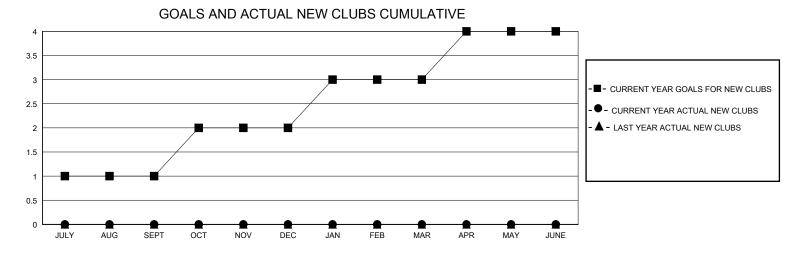

## District 42

Results as of: 5/31/2020

| GMT:          |               |             | GMT CA        |                               |                       |                         |                                                    |  |
|---------------|---------------|-------------|---------------|-------------------------------|-----------------------|-------------------------|----------------------------------------------------|--|
|               | Club          | os          |               | Members RESULTS FOR 2019-2020 |                       |                         |                                                    |  |
|               | RESULTS FOR   | R 2019-2020 |               |                               |                       |                         |                                                    |  |
| QUARTER       | NEW CLUB GOAL | NEW CLUBS   | DROPPED CLUBS | QUARTER MEMB                  | ER GROWTH NET<br>GOAL | MEMBER GROWTH<br>ACTUAL | DROPPED<br>MEMBERS ACTUAL<br>(including transfers) |  |
| JULY/AUG/SEPT | 1             | 0           | 0             | JULY/AUG/SEPT                 | 20                    | 20                      | 9                                                  |  |
| OCT/NOV/DEC   | 1             | 0           | 1             | OCT/NOV/DEC                   | 20                    | 28                      | 41                                                 |  |
| JAN/FEB/MAR   | 1             | 0           | 1             | JAN/FEB/MAR                   | 20                    | 27                      | 12                                                 |  |
| APR/MAY/JUNE  | 1             | 0           | 0             | APR/MAY/JUNE                  | 20                    | 0                       | 3                                                  |  |